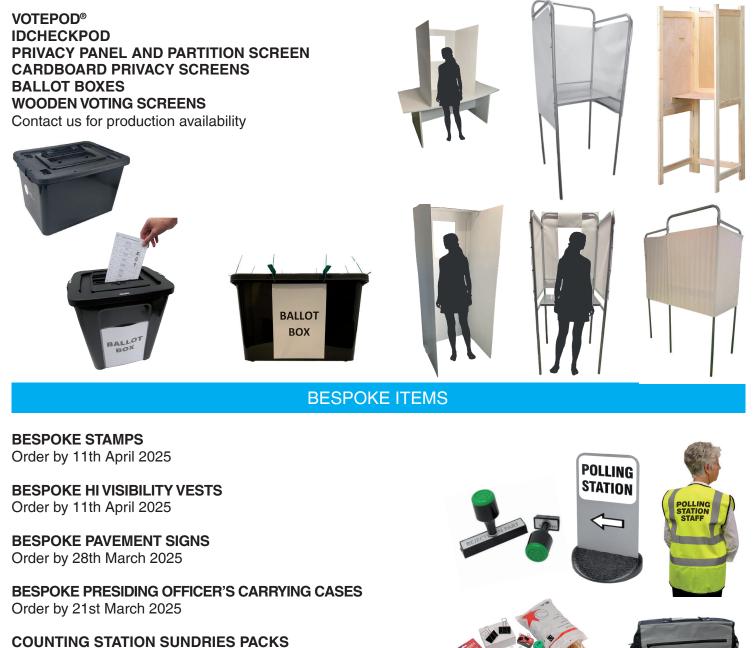

## **ORDER EARLY TO AVOID DISAPPOINTMENT**

VOTING SCREENS AND PRIVACY SCREENS

Order by 7th March 2025

Products listed are subject to lead times shown only when customised to your own authority's requirements. Standard versions may be available from stock, subject to availability at the time of order, for immediate despatch.